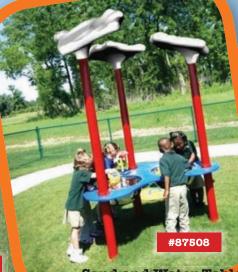

#67808

steel construction with polyethylene tray to hold paint cups. Regular price \$1,025

Sale price \$770

Good Dog #9731 Sand and Water Table

> with Clouds #87508 2 large basins and fitted fabric covers. Regular price \$2,990

**Sale price \$2,240** 

Your Kidstuff Playsystems Sales Representative:

Panda Bear #9737

Dudley Duck #9732

Prancin' Pony #9735

Luvable Lamb #9736

Ringo Raccoon #9734