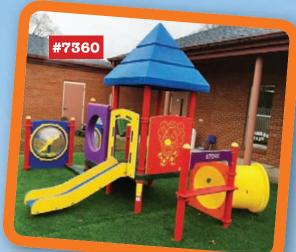

Playsystem #7360 accommodates
16 children ages toddler to 5 and requires 24'x22'
with 4 elevated and 3 ground level play events.
A great value! Regular price \$13,795

Sale price \$9,995

Oops!! We have an overstock of