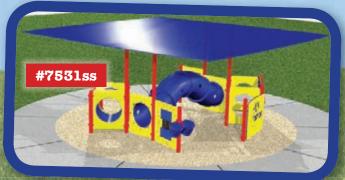

Playsystem # '7531ss accommodates 20 children ages toddler to 5. Built-in 18'x18' sun shade. Equipment measures 12'x12', all 9 ground events – use zone need only be 3ft each direction for walking room – 18'x18'. Regular price \$16,495 Sale price \$13,420