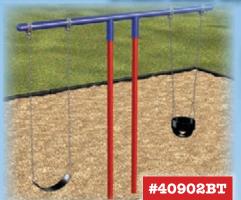

**T-Swing #40902BT** accommodates with 1 belt and 1 tot seat. Customize it for your needs. Requires 31' x 23'. Regular price \$1,485 **Sale price \$1,115** 

**Pirate Ship #1005** accommodates around 16 children ages 2-5 and requires 30' x 22'. Regular price \$9,995 **Sale price \$7,495** 