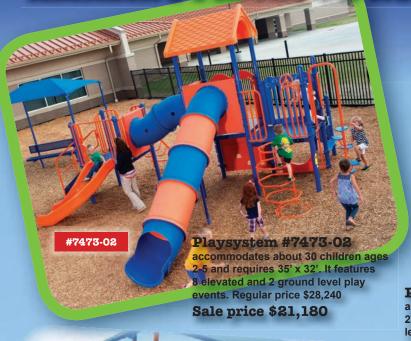

Sale price \$22,635

22 children ages 2-12 and requires round level play events. Regular price: \$18,345 Sale price \$13,755

Playsystem #7369, a best seller, accommodates 15 children ages 2-5 and requires 28' x 20'. It includes 6 elevated and 2 ground level play events. Regular price \$10,470 **Sale price \$7,850** 