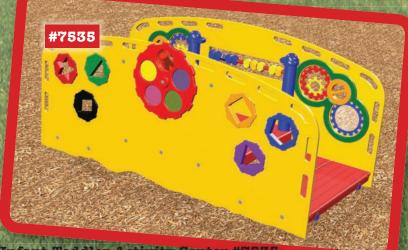

#### Playsystem # 7464

accommodates 10 children ages toddler to 5 and requires 19'x20' and includes 3 elevated and 1 ground level play events. Regular price \$6,995

**Sale price \$5,245** 

Infant-Toddler Activity Center #7535 accommodates
12 children ages 6mo to 36mo and requires 20'x15'. (14'x9' if fenced
and supervised). All 6 play events accessed from either ground or deck.

Regular price \$5,995 Sale price \$4,995

Infant-Toddler Activity Center #7539 accommodates 8 children ages 6mo to 36mo and requires 17'x17'. (11'x11' if fenced and supervised) Both play panels accessed from either ground or deck. Regular price \$5,995