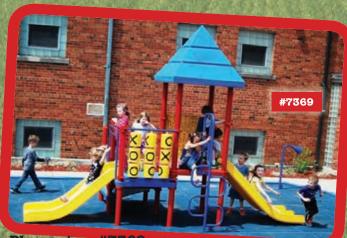

Sale price \$22,635

22 children ages 2-12 and requires round level play events. Regular price: \$18,345 Sale price \$13,755

Playsystem #7369, a best seller, accommodates 15 children ages 2-5 and requires 28' x 20'. It includes 6 elevated and 2 ground level play events. Regular price \$10,470 **Sale price \$7,850** 