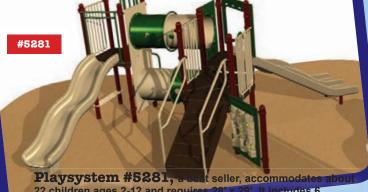

Sale price \$22,635

22 children ages 2-12 and requires round level play events. Regular price: \$18,345 Sale price \$13,755

Playsystem #7369, a best seller, accommodates 15 children ages 2-5 and requires 28' x 20'. It includes 6 elevated and 2 ground level play events. Regular price \$10,470 **Sale price \$7,850** 