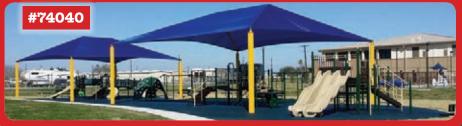

**Rocksanity #89312;** the 21st Century see saw, features a heavy-duty torsion spring. It requires 20' x 13'. Regular price \$1,745

Sale price \$1,310

Sun Shelter #74040 is a 40' x 40' sun shelter with 8' high entry. It carries a 10 year fabric warranty and withstands winds up to 125 mph. Many sizes are available. Regular price \$18,390 Sale price \$14,710