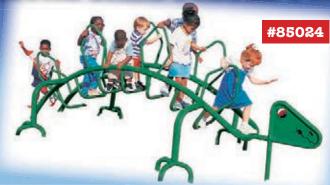

## MORE SALE-PRICED PLAY EQUIPMENT FOR AGES 2-5

**Baby Stegosaurus #85024** accommodates about 10 children ages 2-5 and requires 18' x 25'. Regular price \$3,995 **Sale price \$2,995** 

Concert Hall # 7500-02 with 2 bongos, 2 conga drums, 2 shakers, a washboard, a megaphone, 2 pod seats and a roof.