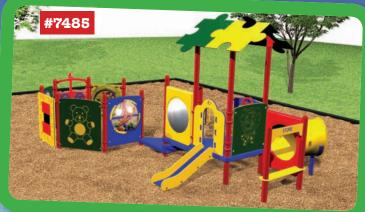

Sale price \$22,495

**Playsystem #7485** accommodates about 28 children toddler to 5 and requires and area of 33' x 24'. It includes 4 elevated and 8 ground level play events. Regular price \$24,295

Sale price \$18,220