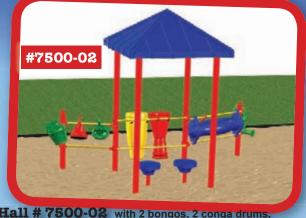

## MORE SALE-PRICED PLAY EQUIPMENT FOR AGES 2-5

**Baby Stegosaurus #85024** accommodates about 10 children ages 2-5 and requires 18' x 25'. Regular price \$3,995 **Sale price \$2,995** 

Concert Hall # 7500-02 with 2 bongos, 2 conga drums, 2 shakers, a washboard, a megaphone, 2 pod seats and a roof.

Actual size 10' x 4'. Regular price \$6,245 Sale price \$4,685

#71601 Music Wall alone Regular price \$3,895 Sale Price \$2,920

Fun Phones #65301 (2 units), the set is one piece steel construction, connected with plastic tubing installed underground. Regular price \$1,295
Sale price \$970