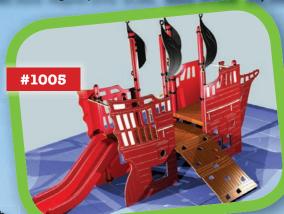

**T-Swing #40902BT** accommodates with 1 belt and 1 tot seat. Customize it for your needs. Requires 31' x 23'. Regular price \$1,485 **Sale price \$1,115** 

**Pirate Ship #1005** accommodates around 16 children ages 2-5 and requires 30' x 22'. Regular price \$9,995 **Sale price \$7,495** 