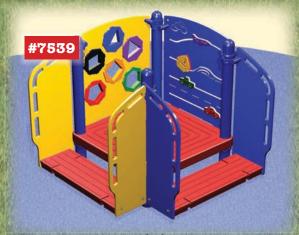

Regular price \$5,995 Sale price \$4,995

Infant-Toddler Activity Center #7539 accommodates 8 children ages 6mo to 36mo and requires 17'x17'. (11'x11' if fenced and supervised) Both play panels accessed from either ground or deck. Regular price \$5,995

Sale price \$4,995