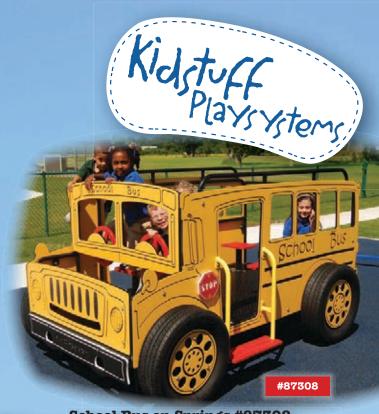

Special sale price \$495 Over 40% off!

School Bus on Springs #87308

holds up to 12 children. Customize it with the name of your school. Bus is 10' x 8' and requires 22' x 20'. Regular price \$6,980

Sale price \$5,235