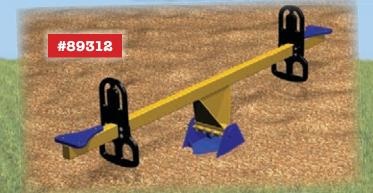

**Rocksanity #89312;** the 21st Century see saw, features a heavy-duty torsion spring. It requires 20' x 13'. Regular price \$1,745

Sale price \$1,310

Sun Shelter #74040 is a 40' x 40' sun shelter with 8' high entry. It carries a 10 year fabric warranty and withstands winds up to 125 mph. Many sizes are available. Regular price \$18,390 Sale price \$14,710