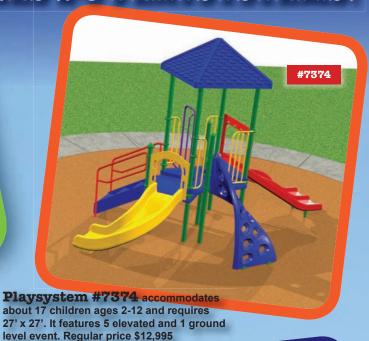

Playsystem #7360 accommodates
16 children ages toddler to 5 and requires 24'x22'
with 4 elevated and 3 ground level play events.
A great value! Regular price \$13,795

Sale price \$9,995

Oops!! We have an overstock of