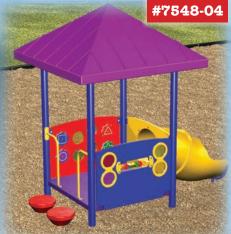

12 purple decks. Order

**Playsystem #7548-04** at incredible pricing. Includes deck, tube slide, 2 large activity panels, 2 pod seats/steps & shade roof. Requires 22' x 16'. Regular price \$ 8,980

Special sale price \$ 3,950