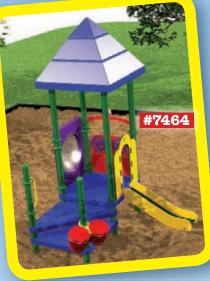

#### Playsystem # 7464

accommodates 10 children ages toddler to 5 and requires 19'x20' and includes 3 elevated and 1 ground level play events. Regular price \$6,995

**Sale price \$5,245** 

Infant-Toddler Activity Center #7535 accommodates
12 children ages 6mo to 36mo and requires 20'x15'. (14'x9' if fenced
and supervised). All 6 play events accessed from either ground or deck.