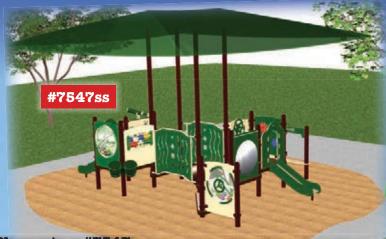

### UNIQUE PLAYSYSTEMS FOR YOUR TODDLERS AND PRESCHOOLERS

**Playsystem #7547ss** accommodates 30 children ages toddler to 5 and requires 31'x25'. Includes an 18'x18' built-in sun shelter; 10 elevated and 4 ground level play events. Regular price \$29,995.