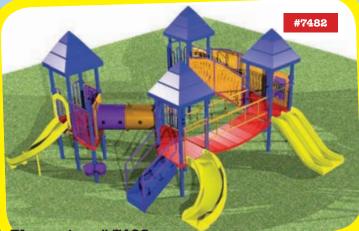

Playsystem # 7482 "the big one" accommodates about 45 children ages 2-5 and requires an area of 35' x 38'. A chime panel and bongos add a musical flair. It includes 13 elevated events and 4 ground level events. Regular price \$38,995