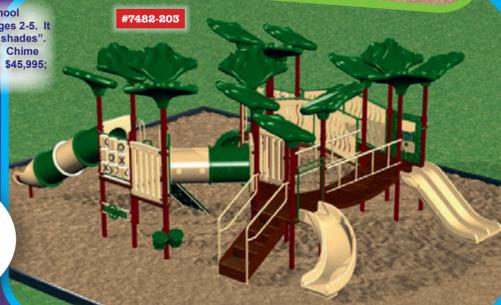

requires 38' x 35' and features 16 of our unique "wave shades". It includes 13 elevated and 4 ground level play events. Chime panels and bongos add a musical flair. Regular price: \$45,995;

Sale price: \$34,495