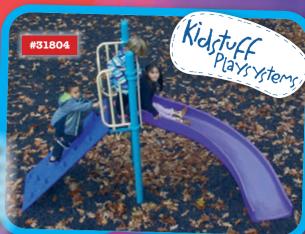

## Tot Climb & Slide #31804 (right)

accommodates 6 children ages 2-5 and requires 23' x 17'. Regular price: \$5,295;

Sale price \$3,970

T-Swing #40902 (above) comes with 2 belt seats. Customize it to your needs. It requires 31' x 23'. Regular price: \$1,625; Sale price \$1,220