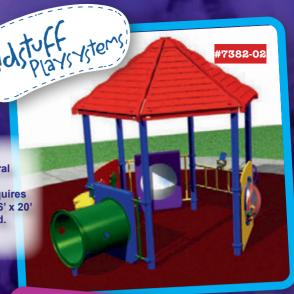

#### Playsystem #7382-02

(right) is a covered kiddie korral for your toddlers up to age 5. It accommodates 15 children and requires 23' x 20'. This can be reduced to 16' x 20' if the area is supervised and fenced.