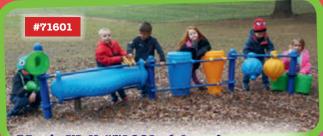

# FREESTANDING PLAY EQUIPMENT TO FIT ALL BUDGETS

Music Wall #71601 (above) includes 2 bongos, 2 conga drums, 2 shakers, a washboard and a horn. Actual size: 10' x 3'. Regular price: \$4,575; Sale price \$3,430