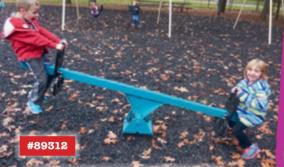

Rocksanity #89312 (above) for ages 2-5 is the 21st century see saw. With its heavy-duty torsion spring, it requires 20' x 13'. Regular price: \$2,050; Sale price \$1,535