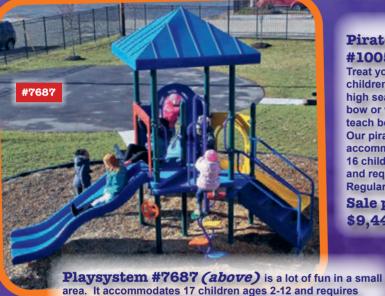

Treat your preschool children to fun on the high seas. Climb the bow or walk the plank; teach bow, stern, etc. Our pirate ship accommodates about 16 children ages 2-5 and requires 30' x 22'. Regular price: \$12,595;

Sale price: \$9,445

27' x 27'. It features 5 elevated and 2 ground level play events. Regular price: \$15,450; Sale price: \$11,585 Model #7482-203 (right) is a large preschool playsystem which accommodates about 45 children ages 2-5. It