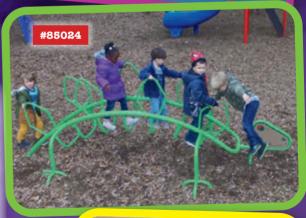

#### Baby Stegosaurus #85024

(right) accommodates 10 children ages 2-5 and requires 18' x 25'.

Regular price: \$4,715;

**Sale price: \$3,535** 

Larger size is available for ages 5-12; ask your Kidstuff sales representative.