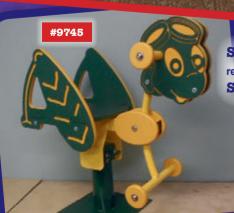

Sale price: \$9,750

#1014

Spring Grasshopper #9745 (left)

requires 15' x 13'. Regular price: \$1,095;

Sale price \$820

Spring Dinosaur #9742 (right)
requires 15' x 13'. Regular price: \$995;
Special sale price: \$405