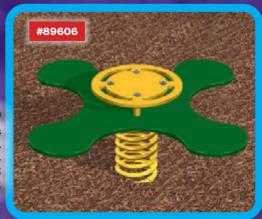

#### **Buddy Bounce #89606**

(right) entertains 4 children ages 2-5 with the bouncing motion they love.
Comes with a hand gripping surface.
Requires 17' x 17', Regular price: \$665;

Sale price \$495