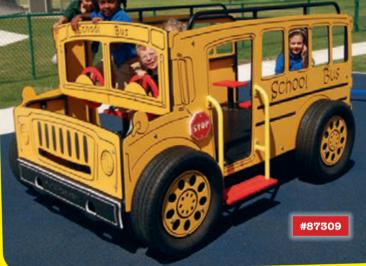

Sale price \$16,235

School Bus on Springs #87309 (right) rocks on its heavy-duty springs. It holds up to 12 children ages 2-5 and requires 22' x 20'. Customize it with the name of your school

on each side. Regular price: \$8,240; Sale price \$6,180