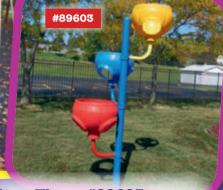

## Three Throw #89603

(above) 4' x 4', requires no safety surfacing; specify preschool or grade school height. Regular price: \$1,325;

Sale price \$995