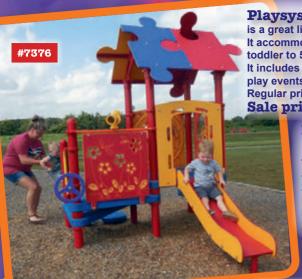

## UNIQUE PLAY EXPERIENCES FOR YOUR TODDLERS AND PRESCHOOLERS

Playsystem #7376 (left)

is a great little system for your toddlers. It accommodates 12 children ages toddler to 5 and requires 21' x 21'. It includes 4 elevated and 2 ground level

play events and the playful puzzle roof. Regular price: \$11,795;

Sale price \$8,845