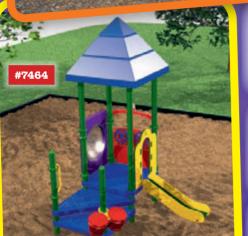

#### Playsystem #7464 (left)

accommodates 10 children ages toddler to 5 and requires 19' x 20'. It includes 3 elevated and 1 ground level play events. Regular price: \$ 8,240;

Sale price: \$6,180

accommodates 16 children ages toddler to 5 and requires 24' x 22'. It includes 4 elevated and 3 ground level play events. Regular price: \$16,285;