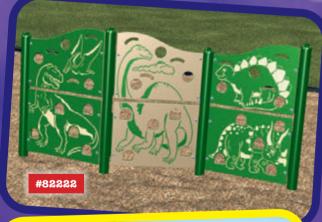

## Dino Zig Zag Climbing Wall #82222 (left)

accommodates 8 children ages 2-5 and requires 24' x 13'. Regular price: \$3,745;

**Sale price \$2,810** 