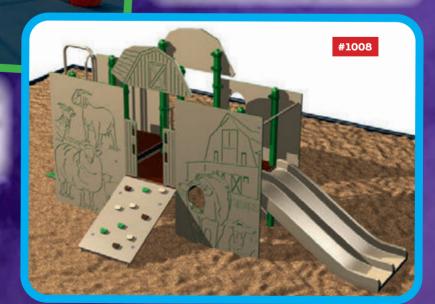

Regular price: \$35,645 Sale price \$26,730

Model #1008 Farm Animals (right) depicts some of the more common farm animals including sheep, goats, cows, horses, pigs and chickens. It includes a double slide, 2 popular climbers and ADA steps. It accommodates 15 children ages 2-5 and requires 32' x 20'.