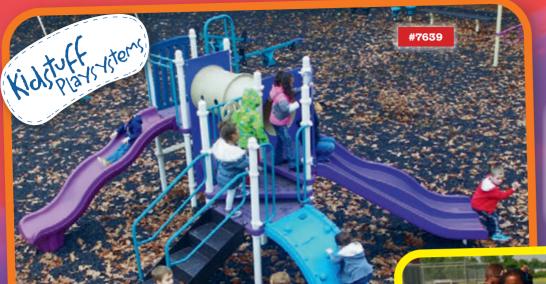

# end pier g

Playsystem #7639 (left) with 2 slides, 2 climbers and 2 crawl tunnels accommodates 22 children ages 2-12. It requires 28' x 29' and includes 6 elevated and 2 ground level play events. Add a roof or sun shelter for shade. Regular price: \$21,645

Sale price \$16,235

School Bus on Springs #87309 (right) rocks on its heavy-duty springs. It holds up to 12 children ages 2-5 and requires 22' x 20'. Customize it with the name of your school

on each side. Regular price: \$8,240; Sale price \$6,180