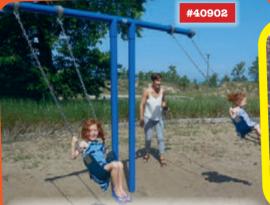

## Tot Climb & Slide #31804 (right)

accommodates 6 children ages 2-5 and requires 23' x 17'. Regular price: \$5,295;

Sale price \$3,970

T-Swing #40902 (above) comes with 2 belt seats. Customize it to your needs. It requires 31' x 23'. Regular price: \$1,625; Sale price \$1,220