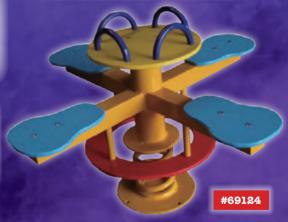

# Bouncycle with 4 seats #69124 (right)

for ages 2-5. Your kids will love it! Requires 17' x 17'. Regular price \$1,295

Sale price \$970