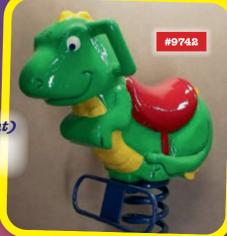

Sale price: \$9,750

#1014

Spring Grasshopper #9745 (left)

requires 15' x 13'. Regular price: \$1,095;

Sale price \$820

Spring Dinosaur #9742 (right)
requires 15' x 13'. Regular price: \$995;
Special sale price: \$405