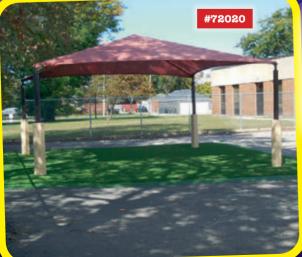

#### Sun Shelter #72020

(left) Is 20' x 20" with an 8' high entry. It carries a 10 year fabric warranty and withstands winds up to 125 mph. Posts are powder-coated; post pads are additional. Many sizes are available. Regular price: \$8,435