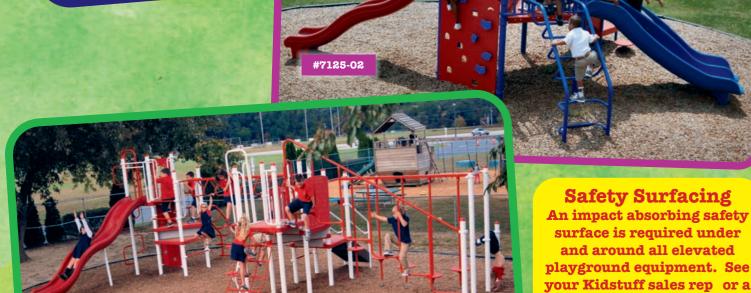

Playsystem #7125-02 (below) features 3 climbers, 2 slides and ADA transfer module around a large hex-shaped steel deck. It accommodates about 25 children ages 2-12 and requires 36' x 29'.

Regular price; \$22,630; **SALE PRICE** \$16,970