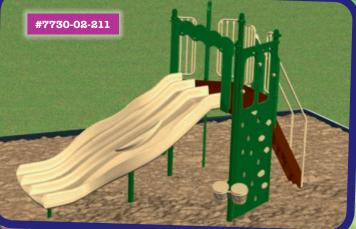

### Playsystem #7730-02-211

(above) features the triple chute tri-ride slide, a firepole, climbing wall and a step ladder. It also includes 3 ground level play events. It accommodates 15 children ages 5-12 and requires 28' x 20'. Regular price: \$19,185;

### **SALE PRICE \$14,395**

Lacking an "accessible route", #7730-02-211 is not considered ADA accessible.