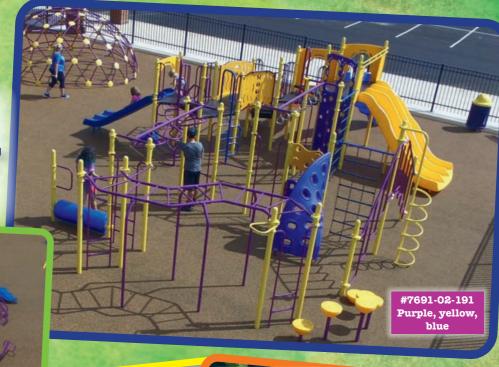

# AGES 5-12

and prey (

Playsystem #7691-02-191 (right)

is a giant jungle gym with many activities geared to developing strength and fitness, and accommodates about 70 children ages 5-12. It requires an area of 61' x 44' and includes 11 climbers, 3 different overhead events, 4 slides and 7 additional play events. With 16 ground level and 10 elevated play events, it is 100% ADA compliant. Regular price: \$81,455;

#7691-02-191 Second view

**SALE PRICE: \$60,980** 

Installation and Safety Surfacing Available