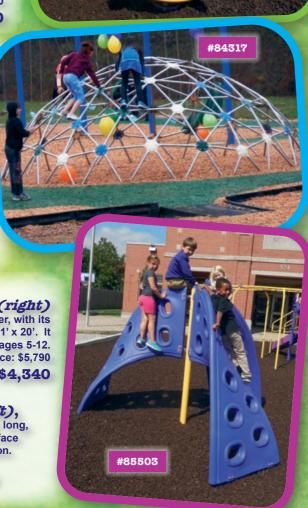

SALE PRICE \$1,160

accommodates a whole classroom of children. Its 17' diameter requires a 29' dia. circle. Regular price: \$5,755

### SALE PRICE \$4,315

A smaller version is also available for preschool children.

# Freestanding wave slide 6' high #31106; (left),

ages 5-12. Other slides and heights are available as freestanding slides. Regular price: \$6,795

SALE PRICE \$5,095

our most popular climber, with its 3 sections requires 21' x 20'. It accommodates 6 children ages 5-12. Regular price: \$5,790

SALE PRICE \$4,340

Coated steel seat & back; 6' long, available for in-ground, surface mount or portable installation.
Regular price: \$860;

SALE PRICE \$645