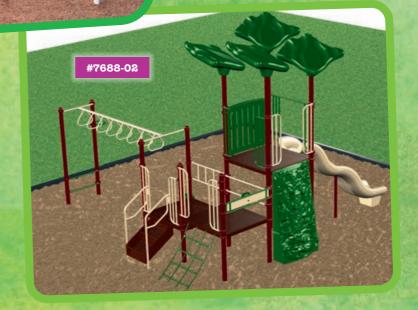

**SALE PRICE: \$29,855** 

#7134-201

Playsystem #7688-02, (right) features a great variety in a small playsystem for fun and fitness. It includes 5 elevated and 2 ground level play events plus 4 wave shade roofs. It accommodates 20 children ages 5-12 and requires 32' x 32'. Regular price: \$25,935;

**SALE PRICE:** \$19,450

variety of options.