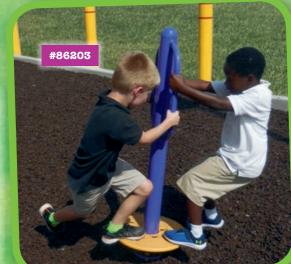

### SoundWave #71606

(left), the 21st century Xylophone, includes post and mallets, Range is over 2 octaves. Regular price: \$4,795

SALE PRICE \$3,595

Spinsanity

#86203 (right),

Kids love to spin. Requires 14' x 14'. Buy 2 or 3 for your playground. Regular price: \$1,550