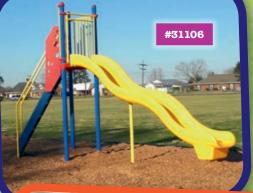

# Freestanding wave slide 6' high #31106; (left),

ages 5-12. Other slides and heights are available as freestanding slides. Regular price: \$6,795

SALE PRICE \$5,095

our most popular climber, with its 3 sections requires 21' x 20'. It accommodates 6 children ages 5-12. Regular price: \$5,790