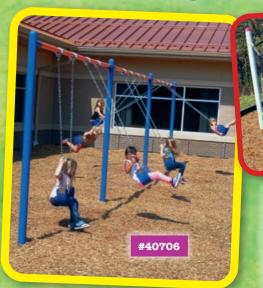

#40706, 8' high with 3.5" OD posts and 2 3/8" OD top beam, with 6 belt seats. Also available with tot seats & full-body Jenn seat. Regular price: \$3,850;

SALE PRICE \$2,885

**#40704**—2 bays, 4 seats,

#40702—1 bay, 2 seats.