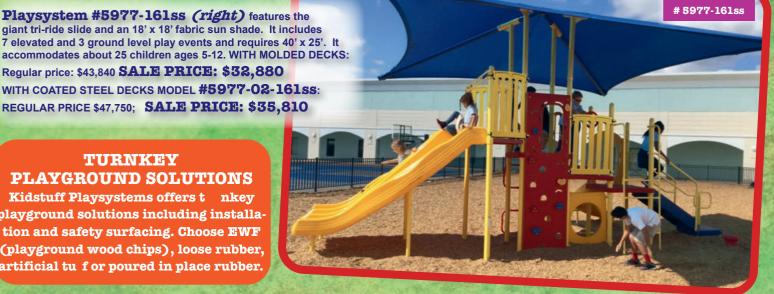

**SALE PRICE: \$20,605** 

Playsystem #5977-161ss (right) features the giant tri-ride slide and an 18' x 18' fabric sun shade. It includes 7 elevated and 3 ground level play events and requires 40' x 25'. It accommodates about 25 children ages 5-12. WITH MOLDED DECKS:

Regular price: \$43,840 **SALE PRICE: \$32.880** 

REGULAR PRICE \$47,750; SALE PRICE: \$35,810