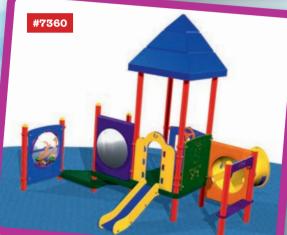

Playsystem #7360 (right)

accommodates 16 children ages toddler to 5 and requires 24' x 22'. It includes 4 elevated and 3 ground level play events. Regular price: \$19,540;

Sale price \$14,655

(right) accommodates 10 children ages 2-5 and requires 18' x 25'. Regular price: \$5,660;