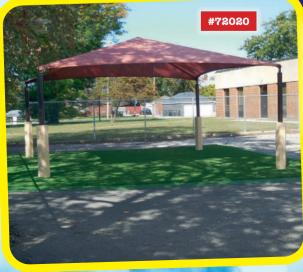

Sale price \$1,190

Sun Shelter #72020

warranty and withstands winds up to 125 mph. Posts are powder-coated; post pads are additional. Many sizes are available. Regular price: \$10,125

Sale price \$7,595

(left) Is 20' x 20" with an 8' high entry. It carries a 10 year fabric