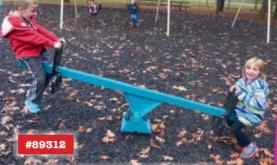

Rocksanity #89312 (above) for ages 2-5 is the 21st century see saw. With its heavy-duty torsion spring, it requires 20' x 13'. Regular price: \$2,460; Sale price \$1,845

> Dino Zig Zag Climbing Wall #82222 (left) accommodates 8 children ages 2-5 and requires 24' x 13'. Regular price: \$4,495; Sale price \$3,370