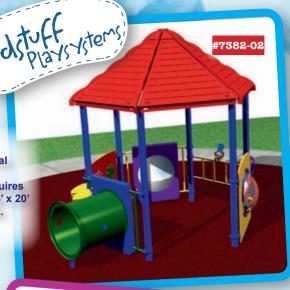

#### Playsystem #7382-02

(right) is a covered kiddie korral for your toddlers up to age 5. It accommodates 15 children and requires 23' x 20'. This can be reduced to 16' x 20' if the area is supervised and fenced. Regular price: \$16,480;

Sale price \$12,360

Playsystem #7464 (left)

accommodates 10 children ages toddler to 5 and requires 19' x 20'. It includes 3 elevated and 1 ground level play events. Regular price: \$9,885;

**Sale price: \$7,415** 