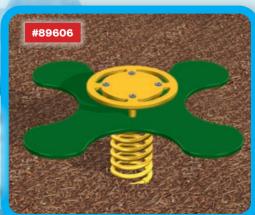

(right) entertains 4 children ages 2-5 with the bouncing motion they love. Comes with a hand gripping surface. Requires 17' x 17', Regular price: \$795;

Sale price \$595

#69124