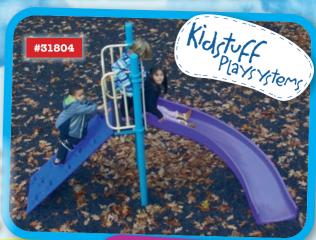

### Tot Climb & Slide #31804 (right)

accommodates 6 children ages 2-5 and requires 23' x 17'. Regular price: \$6,355;

Sale price \$4,765

T-Swing #40902 (above) comes with 2 belt seats. Customize it to your needs. It requires 31' x 23'. Regular price: \$1,950; Sale price \$1,460