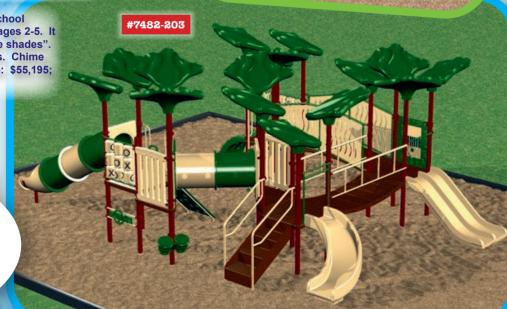

Model #7482-203 (right) is a large preschool playsystem which accommodates about 45 children ages 2-5. It requires 38' x 35' and features 16 of our unique "wave shades". It includes 13 elevated and 4 ground level play events. Chime panels and bongos add a musical flair. Regular price: \$55,195;