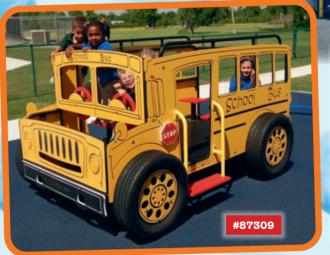

Sale price: \$11,335

School Bus on Springs #87309 (above) rocks on its heavy-duty springs. It holds up to 12 children ages 2-5 and requires 22' x 20'. Customize it with the name of your school on each side. Regular price: \$9,890; Sale price \$7,415