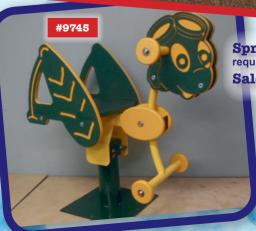

Sale price: \$11,695

#1014

Spring Grasshopper #9745 (left) requires 15' x 13'. Regular price: \$1,310;

Sale price \$980

Spring Dinosaur #9742 *(right*) requires 15' x 13'. Regular price: \$1,195; Special sale price \$595