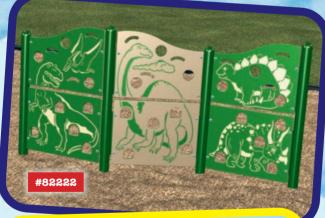

Rocksanity #89312 (above) for ages 2-5 is the 21st century see saw. With its heavy-duty torsion spring, it requires 20' x 13'. Regular price: \$2,460; Sale price \$1,845

> Dino Zig Zag Climbing Wall #82222 (left) accommodates 8 children ages 2-5 and requires 24' x 13'. Regular price: \$4,495; Sale price \$3,370