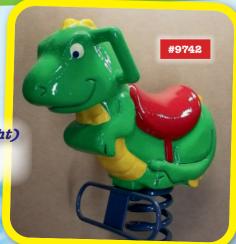

Sale price: \$11,695

#1014

Spring Grasshopper #9745 (left) requires 15' x 13'. Regular price: \$1,310;

Sale price \$980

Spring Dinosaur #9742 *(right*) requires 15' x 13'. Regular price: \$1,195; Special sale price \$595