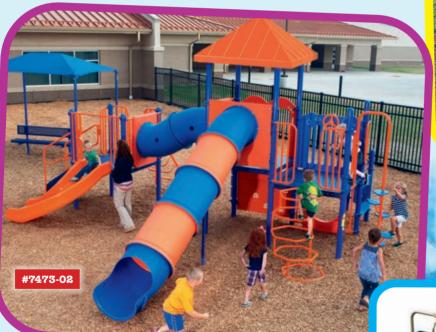

Playsystem #7473-02 (left)

accommodates about 30 children ages 2-5 and requires 35' x 32'. It features 8 elevated and 2 ground level play events for ADA compliance. Regular price: \$39,850;

Sale price: \$29,885