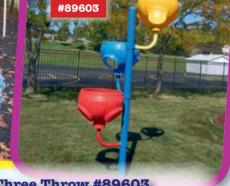

Bouncycle with 4 seats #69124 (right) for ages 2-5. Your kids will love it! Requires 17' x 17'.

> Regular price \$1,555 Sale price \$1,165

Three Throw #89603

(above) 4' x 4', requires no safety surfacing; specify preschool or grade school height. Regular price: \$1,590;

Sale price \$1,190

Sun Shelter #72020

warranty and withstands winds up to 125 mph. Posts are powder-coated; post pads are additional. Many sizes are available. Regular price: \$10,125

Sale price \$7,595

(left) Is 20' x 20" with an 8' high entry. It carries a 10 year fabric