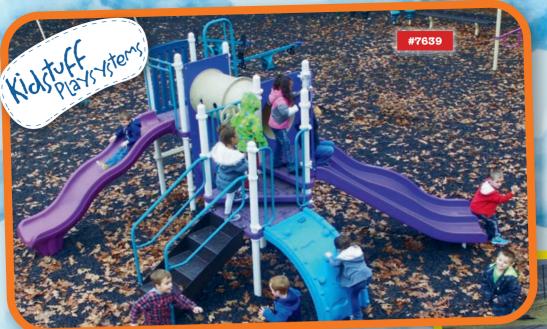

# get out and play!

Playsystem #7639 (left) with 2 slides, 2 climbers and 2 crawl tunnels accommodates 22 children ages 2-12. It requires 28' x 29' and includes 6 elevated and 2 ground level play events. Add a roof or sun shelter for shade.

Regular price: \$25,975

Sale price \$19,480

**Playsystem #7687** (*right*) is a lot of fun in a small area. It accommodates 17 children ages 2-12 and requires 27' x 27'. It features 5 elevated and 2 ground level play events. Regular price: \$18,540; **Sale price:** \$13,895