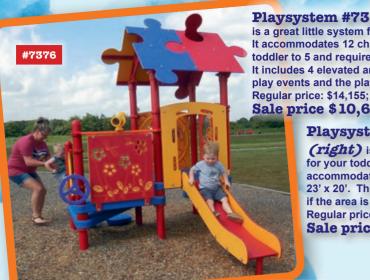

### UNIQUE PLAY EXPERIENCES FOR YOUR TODDLERS AND PRESCHOOLERS

Playsystem #7376 (left)

is a great little system for your toddlers. It accommodates 12 children ages toddler to 5 and requires 21' x 21'. It includes 4 elevated and 2 ground level play events and the playful puzzle roof.

Sale price \$10,615