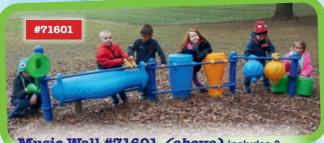

## FREESTANDING PLAY EQUIPMENT TO FIT ALL BUDGETS

Music Wall #71601 (above) includes 2 bongos, 2 conga drums, 2 shakers, a washboard and a horn. Actual size: 10' x 3'. Regular price: \$5,490;

**Sale price \$4,125** 