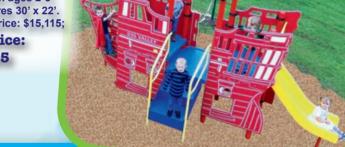

Toddler - 5 All playsystems are ADA compliant.

You pick your colors.

To verify product certification visit www.ipema.org

Pirate ship #1005 (right)

Treat your preschool children to fun on the high seas. Climb the bow or walk the plank; teach bow, stern, etc. Our pirate ship accommodates about 16 children ages 2-5 and requires 30' x 22'. Regular price: \$15,115;