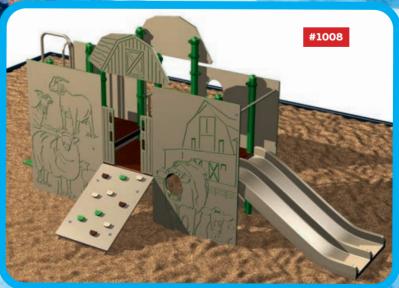

#7687

**Model #1008 Farm Animals** (*right*) depicts some of the more common farm animals including sheep, goats, cows, horses, pigs and chickens. It includes a double slide, 2 popular climbers and ADA steps. It accommodates 15 children ages 2-5 and requires 32' x 20'.

Regular price: \$15,115; Sale price \$11,335

INSTALLATION AND SAFETY SURFACING AVAILABLE FROM KIDSTUFF PLAYSYSTEMS