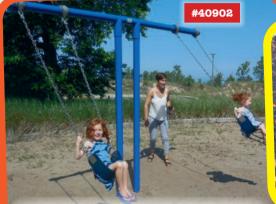

### Tot Climb & Slide #31804 (right)

accommodates 6 children ages 2-5 and requires 23' x 17'. Regular price: \$6,355;

Sale price \$4,765

T-Swing #40902 (above) comes with 2 belt seats. Customize it to your needs. It requires 31' x 23'. Regular price: \$1,950; Sale price \$1,460