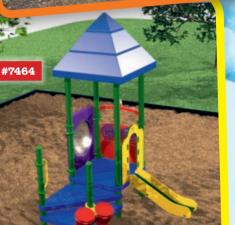

Sale price \$12,360

Playsystem #7464 (left)

accommodates 10 children ages toddler to 5 and requires 19' x 20'. It includes 3 elevated and 1 ground level play events. Regular price: \$9,885;

**Sale price: \$7,415** 