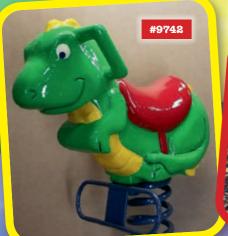

Sale price: \$7,645

Sun shelter #71616 (16' x 16') provides shade for your toddlers. Regular price: \$8,565;

Sale price: \$6,426

Multiple sun shelter sizes available. Ask your Sales Rep for pricing.

Spring Dinosaur #9742 (below) requires 15' x 13'. Regular price: \$1,295;

Sale price: \$975

#7382-02

Overstock sale price: \$655

(below) "A rocking good time" requires 16' x 13'. Regular price: \$1,775;

Sale price: \$1,330