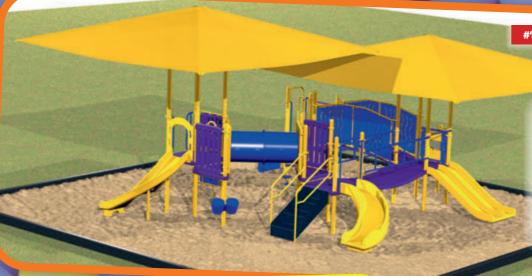

#### Playsystem #7482-213SS

(left) is a large Playsystem with fun and challenge for 45 children ages 2-5. It includes 13 elevated and 4 ground level play events and requires 38' x 35'. Its 2- 18' x 18' sun shelters provide shade while kids play. The chime panel & bongos add music to your playground. Regular price: \$84,750