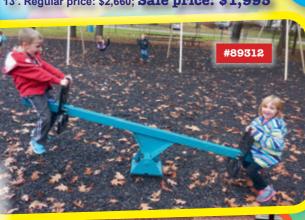

Sale price: \$1,585

Rocksanity #89312 (below) for ages 2-12 is the 21st century see saw. It requires 20' x 13'. Regular price: \$2,660; Sale price: \$1,995