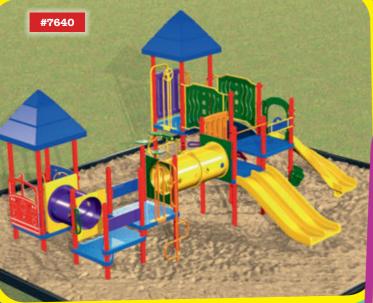

Sale price: \$63,560

**Playsystem #7640** (above) is another large playsystem for your preschoolers. Its 14 elevated and 5 ground level play events accommodate 40 children ages 2-5. It requires an area of 35' x 29'. Crawl tunnels add to the fun.