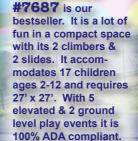

### for 4 children ages 2-5. Requires

17' x 17'. Regular price: \$ 1,680;

Sale price: \$1,260

#### Freestanding Combo Slide

#31204-231 (left) Is ADA compliant with its transfer module. 4' high, ages 2-12. Requires 27' x 20' Regular price: \$9,350;

Sale price: \$6.995

All elevated play equipment requires safety surfacing under and around the equipment to reduce the danger of serious injury from falls.