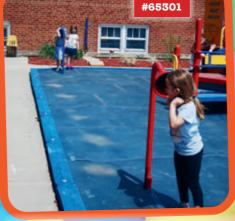

#### Fun Phones #65301 (1 pair)

(above) Speaker unit is one piece steel construction connected with underground plastic tubing, up to 50' long.

Regular price: \$1,990; Sale price: \$1,495