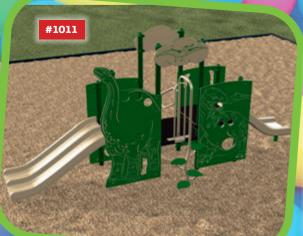

School Bus on Springs #87309 (above) rocks on its heavy duty springs. It holds up to 12 children ages 2-5 and requires 22' x 20'. Customize it with the name of your school on each side. Regular price: \$10,695;

Sale price: \$7,995

An impact absorbing safety surface is required under and around all elevated play equipment.

Your Kidstuff Playsystems Sales Representative: