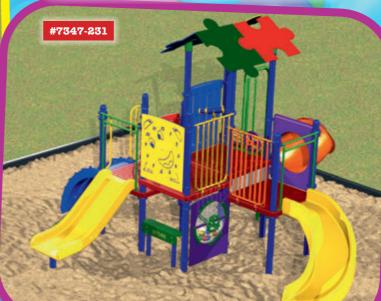

# AWAYAING PRICES ON ACES 2-5 PLAYSYSTEWS!

#7482-213SS

Playsystem #7347-231 (below) is a

Regular price: \$38,625; Sale price: \$28,970

about 33 children and requires 28' x 25'.

mid-sized ages 2-5 playsystem loaded with fun events in a compact area. It includes 9 elevated & 3 ground level play events for 100% ADA compliance. It accommodates