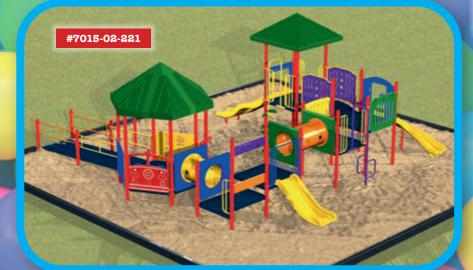

Sale price: \$12,260

Playsystem #7015-02-221 (below) is a large preschool playsystem with a wheelchair ramp, allowing children of all abilities to explore its many fun and challenging activities. It features 16 elevated events, 5 of which are accessible to a child in a wheelchair & 5 via transfer module. Playsystem #7015-02-221 accommodates 45 children ages 2-5 and requires 40' x 37'. Regular price: \$74,925; Sale price: \$56,190