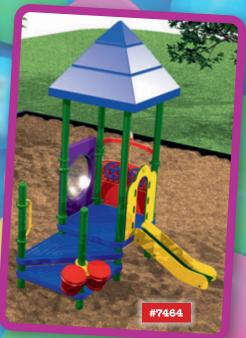

Playsystem #7464 (right)

accommodates 10 children ages toddler to 5 and requires 19' x 20'. It includes 3 elevated and 1 ground level play events. Regular price: \$10,695;

**Sale price: \$7,995** 

Playsystem #7535 Toddler