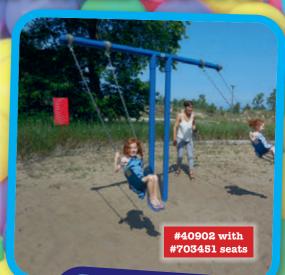

#### **Music Wall #71601**

(left) includes 2 bongos, 2 conga drums, 2 shakers, a washboard and a horn. Actual size: 10' x 3'. Regular price: \$ 5,945;

Sale price: \$4,455 **T-Swing #40902** 

(right) comes with 2 #703451 belt seats. Customize it to your needs. It requires 31' x 23'. Regular price: \$2,110;