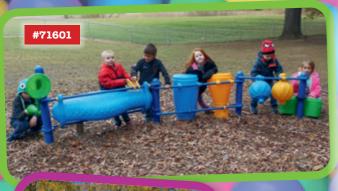

#### **Music Wall #71601**

(left) includes 2 bongos, 2 conga drums, 2 shakers, a washboard and a horn. Actual size: 10' x 3'. Regular price: \$ 5,945;

Sale price: \$4,455 **T-Swing #40902** 

(right) comes with 2 #703451 belt seats. Customize it to your needs. It requires 31' x 23'. Regular price: \$2,110;