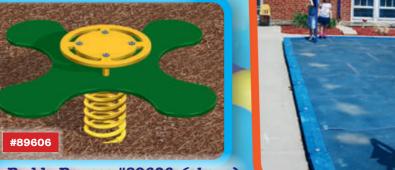

#### Buddy Bounce #89606 (above) for 4 children ages 2-5. Includes a handle sized for small hands. Requires 17' x 17'.

Three Throw #89603 (above) 4' x 4', requires no safety surfacing; specify preschool or grade school height. Regular price: \$ 1,725;