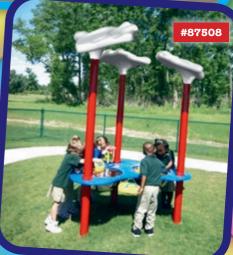

#### Sand & Water Table with Clouds #87508 (above) Stainless steel bowls with fabric rain cover. Regular price: \$4,585;

**Sale price: \$3,440** 