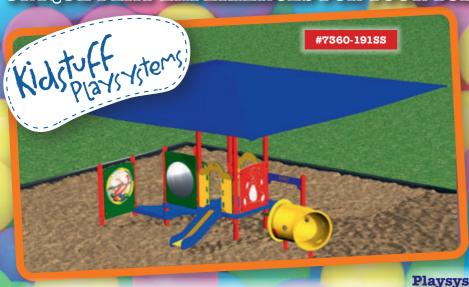

Playsystem #7360-191SS (above) accommodates 16 children ages toddler to 5 and requires 24' x 22'. It includes 4 elevated and 3 ground level play events. It includes an 18' x 18' fabric shade canopy. Regular price: \$30,575; Sale price: \$22,930