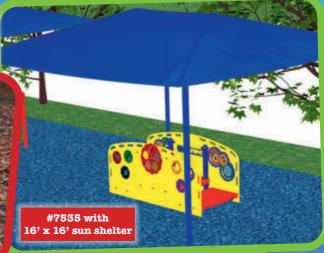

res 19' x 20'. It includes 3 elevated and 1 ground level play events. Regular price: \$10,695;

**Sale price: \$7,995** 

Playsystem #7535 Toddler

Activity Center (bottom right) accommodates 12 children ages 6-36 months and requires 20' x 15'. Its 6 play events can be accessed inside or outside the playsystem. Toddler Center #7535 Regular price: \$10,195;

Sale price: \$7,645

Sun shelter #71616 (16' x 16') provides shade for your toddlers. Regular price: \$8,565;

Sale price: \$6,426

Multiple sun shelter sizes available. Ask your Sales Rep for pricing.



Spring Dinosaur #9742 (below) requires 15' x 13'. Regular price: \$1,295;

Sale price: \$975

#7382-02

Overstock sale price: \$655



(below) "A rocking good time" requires 16' x 13'. Regular price: \$1,775;

Sale price: \$1,330







## FREESTANDING PLAY EQUIPMENT TO FIT ALL BUDGETS



#89603

#### **Music Wall #71601**

(left) includes 2 bongos, 2 conga drums, 2 shakers, a washboard and a horn. Actual size: 10' x 3'. Regular price: \$ 5,945;

Sale price: \$4,455 **T-Swing #40902** 

(right) comes with 2 #703451 belt seats. Customize it to your needs. It requires 31' x 23'. Regular price: \$2,110;

Sale price: \$1,585

Rocksanity #89312 (below) for ages 2-12 is the 21st century see saw. It requires 20' x 13'. Regular price: \$2,660; Sale price: \$1,995









#### Sand & Water Table with Clouds #87508 (above) Stainless steel bowls with fabric rain cover. Regular price: \$4,585;

**Sale price: \$3,440** 



#### Buddy Bounce #89606 (above) for 4 children ages 2-5. Includes a handle sized for small hands. Requires 17