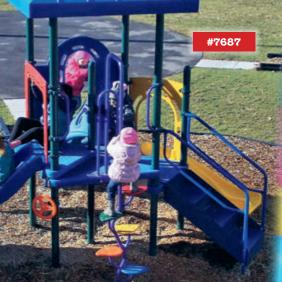

#### Dino World #1011

(left) incorporates those beloved terrifying dinosaurs. It includes 2 slides, one a double, and the popular beanstalk climber. A transfer module makes it ADA compliant. Model #1011 accommodates 15 children ages 2-5 & requires 31' x 20'. Regular price: \$16,350;