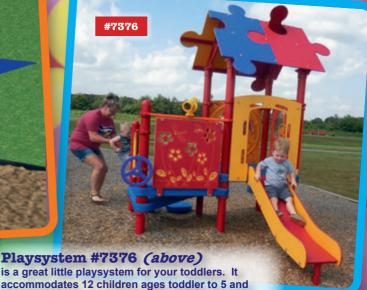

#### UNIQUE PLAY EXPERIENCES FOR YOUR TODDIES AND PRESCHOOLERS

requires 21' x 21'. It includes 4 elevated and 3 ground

Regular price: \$15,295; Sale price: \$11,470

level play events and the playful puzzle roof.