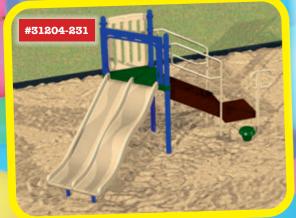

#### Freestanding Combo Slide

#31204-231 (left) Is ADA compliant with its transfer module. 4' high, ages 2-12. Requires 27' x 20' Regular price: \$9,350;

Sale price: \$6.995

All elevated play equipment requires safety surfacing under and around the equipment to reduce the danger of serious injury from falls.