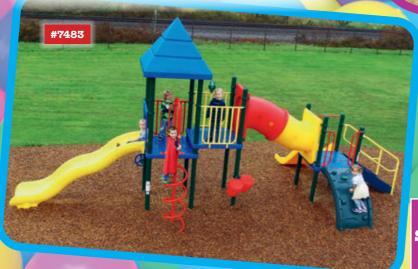

Regular price: \$48,945; Sale price: \$36,695

**Playsystem #7483** (*left*) packs a lot of play into a compact area. Its 7 elevated and 2 ground level play events accommodate 25 children ages 2-5. It requires 38' x 24' and can be reconfigured into a square area. It includes a transfer module for ADA compliance. Regular price: \$28,245;