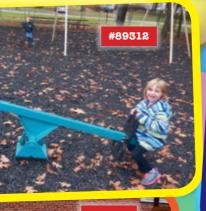

Sale price: \$1,585

Rocksanity #89312 (below) for ages 2-12 is the 21st century see saw. It requires 20' x 13'. Regular price: \$2,660; Sale price: \$1,995