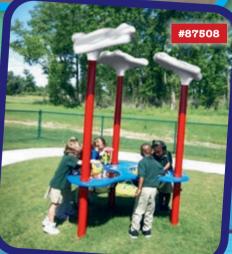

Sale price: \$1,635

#65301

ages 2-12 is the 21st century see saw for 4 children. It requires 20' x 13'. Regular price: \$3,700;

Sale price: \$2,775

Sand & Water Table with Clouds #87508 (above) Stainless steel bowls with fabric rain cover. Regular price: \$4,725;