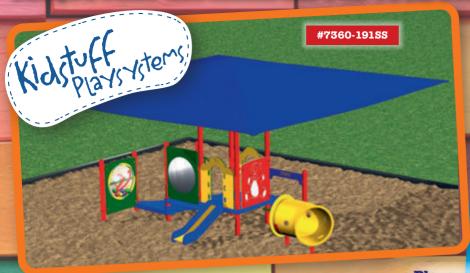

# UNIQUE PLAY EXPERIENCES FOR YOUR TODDISHES AND PRESCHOOLERS

Playsystem #7360-191SS (above) accommodates 16 children ages toddler to 5 and requires 24' x 22'. It includes 4 elevated and 3 ground level play events. It includes an 18' x 18' fabric shade canopy. Regular price: \$31,525; Sale price: \$23,645