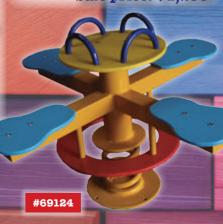

Bouncycle #69124 (below) for 4 children ages 2-5. Requires 17' x 17'. Regular price: \$ 1,735;

Sale price: \$1,295