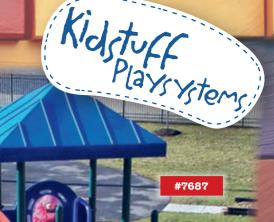

### Playsystem

#7687 is our bestseller. It is a lot of fun in a compact space with its 2 climbers & 2 slides. It accommodates 17 children ages 2-12 and requires 27' x 27'. With 5 elevated & 2 ground level play events it is 100% ADA compliant. Regular price: \$20,595

Sale price: \$15,445