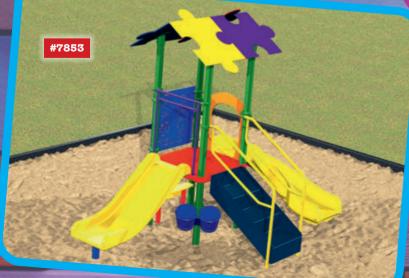

Regular price: \$25,425; Sale price: \$18,995

Playsystem #7853 (left) Is a fantastic small ages 2-5 playsystem loaded with fun events in a compact area. It includes 4 elevated & 1 ground level play event for 100% ADA compliance. It accommodates about 10 children and requires 24' x 22'.Regular price: \$15,050