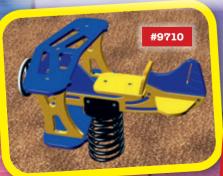

Sale price: \$6,635

Multiple sun shelter sizes available. Ask your Sales Rep for pricing.

Spring Bi-plane #9710 (below) Requires 15' x 15'. Regular price: \$1,335;

Sale price: \$995

Spring Roadster with seating