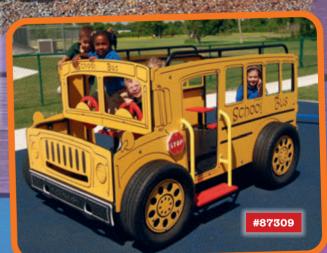

**School Bus on Springs #87309** (above) rocks on its heavy duty springs. It holds up to 12 children ages 2-5 and requires 22' x 20'. Customize it with the name of your school on each side. Regular price: \$11,025;

Sale price: \$8,270

An impact absorbing safety surface is required under and around all elevated play equipment.

Your Kidstuff Playsystems Sales Representative: