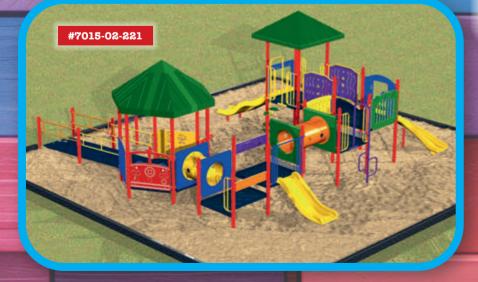

Playsystem #7015-02-221 (below) is a large preschool playsystem with a wheelchair ramp, allowing children of all abilities to explore its many fun and challenging activities. It features 16 elevated events, 5 of which are accessible to a child in a wheelchair & 5 via transfer module. Playsystem #7015-02-221 accommodates 45 children ages 2-5 and requires 40' x 37'. Regular price: \$74,925; Sale price: \$56,195