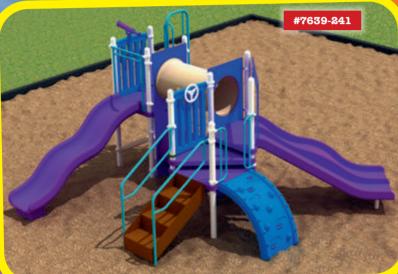

Playsystem #7639-241 (above) is packed with fun for your preschoolers with its 2 slides, 2 crawl tunnels and 2 climbers. Telescope, wheel & storefront provide opportunities for creative play. It accommodates 22 children ages 2-5 and requires an area of 28' x 28'. Add a roof or sun shelter for shade. Regular price: \$ 29,290;