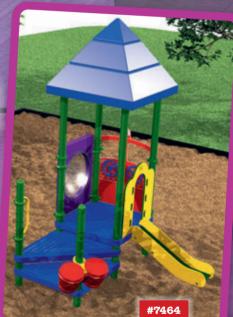

Playsystem #7464 (right)

accommodates 10 children ages toddler to 5 and requires 19' x 20'. It includes 3 elevated and 1 ground level play events. Regular price: \$10,995;

Sale price: \$8,245

Playsystem #7535 Toddler Activity Center (bottom right)