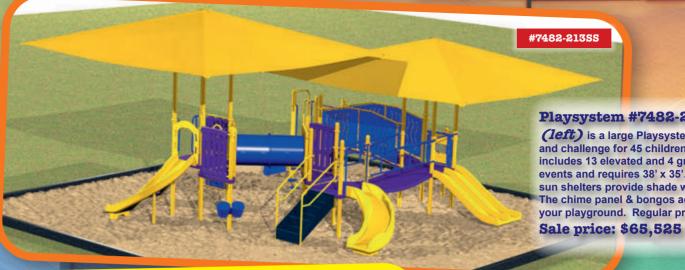

# Playsystem #7482-213SS

(left) is a large Playsystem with fun and challenge for 45 children ages 2-5. It includes 13 elevated and 4 ground level play events and requires 38' x 35'. Its 2-18' x 18' sun shelters provide shade while kids play. The chime panel & bongos add music to your playground. Regular price: \$87,370