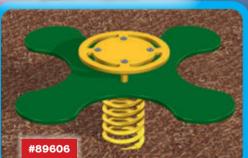

Sale price: \$3.545

Three Throw #89603

Buddy Bounce #89606 (above) for 4 children ages 2-5. Includes a handle sized for small hands. Requires 17' x 17'.

Regular price: \$895; Sale price: \$675