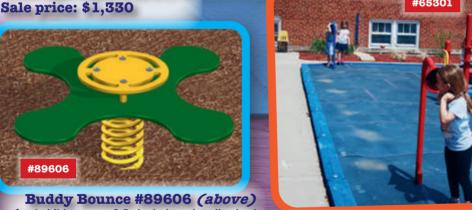

Sale price: \$3.545

Three Throw #89603

Buddy Bounce #89606 (above) for 4 children ages 2-5. Includes a handle sized for small hands. Requires 17' x 17'.

Regular price: \$895; Sale price: \$675