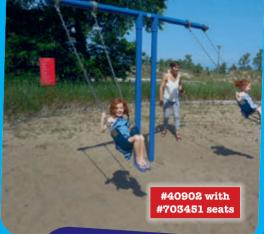

### **Music Wall #71601**

(left) includes 2 bongos, 2 conga drums, 2 shakers, a washboard and a horn. Actual size: 10' x 3'. Regular price: \$6,130;

Sale price: \$4,595

**T-Swing #40902** 

(right) comes with 2 #703451 belt seats. Customize it to your needs. It requires 31' x 23'. Regular price: \$2,175;