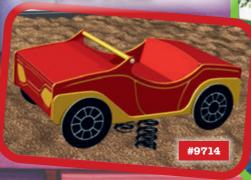

for 2 #9714 (below)
"A rocking good time" requires 16' x 15' Regular price \$1,595;

Sale price: \$1,195