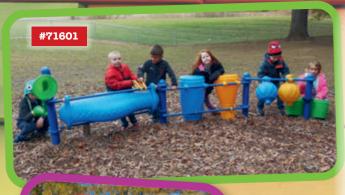

### **Music Wall #71601**

(left) includes 2 bongos, 2 conga drums, 2 shakers, a washboard and a horn. Actual size: 10' x 3'. Regular price: \$6,130;

Sale price: \$4,595

**T-Swing #40902** 

(right) comes with 2 #703451 belt seats. Customize it to your needs. It requires 31' x 23'. Regular price: \$2,175;