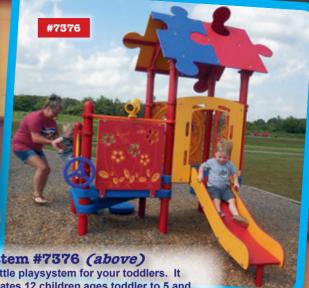

Playsystem #7376 (above)

is a great little playsystem for your toddlers. It accommodates 12 children ages toddler to 5 and requires 21' x 21'. It includes 4 elevated and 3 ground level play events and the playful puzzle roof.