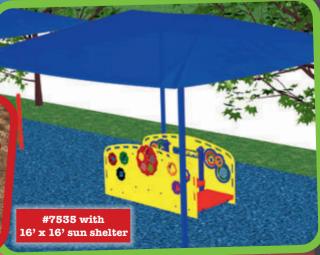

Playsystem #7464 (right)

accommodates 10 children ages toddler to 5 and requires 19' x 20'. It includes 3 elevated and 1 ground level play events. Regular price: \$10,995;

Sale price: \$8,245

Playsystem #7535 Toddler Activity Center (bottom right)

accommodates 12 children ages 6-36 months and requires 20' x 15'. Its 6 play events can be accessed inside or outside the playsystem. Toddler Center #7535 Regular price: \$10,500;

Sale price: \$7.875

Sun shelter #71616 (16' x 16') provides shade for your toddlers. Regular price: \$8,830;