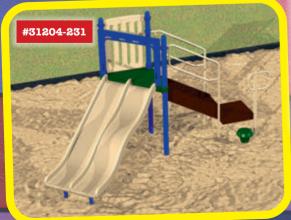

## Freestanding Combo Slide

#31204-231 (left) Is ADA compliant with its transfer module. 4' high, ages 2-12. Requires 27' x 20' Regular price: \$9,640;

Sale price: \$7,230

All elevated play equipment requires safety surfacing under and around the equipment to reduce the danger of serious injury from falls.