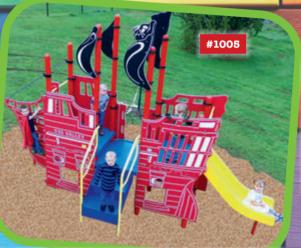

### Pirate Ship #1005

(left) Fun on the high seas. Climb the bow; walk the plank. Teach nautical terms. Our pirate ship accommodates 16 children ages 2-5 & requires 30' x 22'. Regular price \$16,860;

Sale price: \$12,645