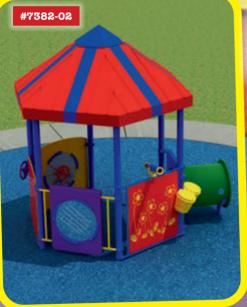

Regular price: \$15,770; Sale price: \$11,830

**Playsystem #7382-02** *(left)* 

is a covered kiddie korral for your toddlers. It accommodates 15 children and requires 23' x 20'. It can be reduced to 16' x 20' if the area is supervised and fenced. Regular price: \$18,395; Sale price: \$13,795