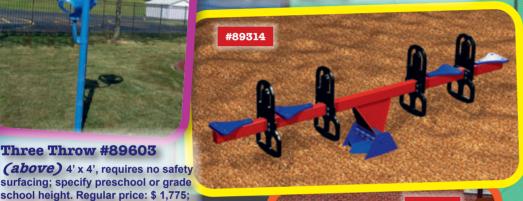

# FREESTANDING PLAY EQUIPMENT TO FIT ALL BUDGETS

#89603

Sale price: \$3.545

Three Throw #89603

Buddy Bounce #89606 (above) for 4 children ages 2-5. Includes a handle sized for small hands. Requires 17' x 17'.

Regular price: \$895; Sale price: \$675