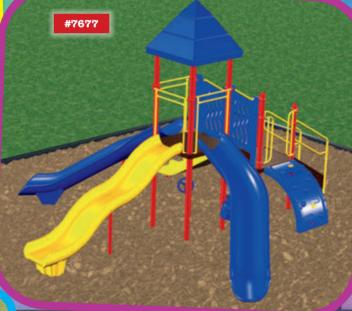

Sale price: \$21,970

Playsystem #7677 (below) packs a lot of play into a compact area. Its 5 elevated and 3 ground level play events accommodate 20 children ages 2-5. It requires 34' x 32 and includes 4 fun slides.